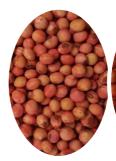

### **CUSTOM COVERAGE ORANGE**

When mixed with pre-colored treatments, like Cruiser Maxx

Advanced® or Acceleron® custom blends, **CUSTOM COVERAGE ORANGE** enhances color intensity and shifts treatment from red to orange in appearance.