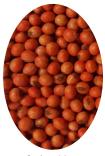

### **CUSTOM COVERAGE ORANGE**

When mixed with pre-colored treatments, like Cruiser Maxx

Advanced® or Acceleron® custom blends, **CUSTOM COVERAGE ORANGE** enhances color intensity and shifts treatment from red to orange in appearance.

### **CUSTOM COVERAGE BLUE CUSTOM COVERAGE BLUE** rounds out the standard CC products.

**GREEN** and other colors can be special ordered and considered.

Cruiser Maxx Advanced®

Cruiser Maxx Advanced® + CUSTOM COVERAGE ORANGE at 1.50 oz