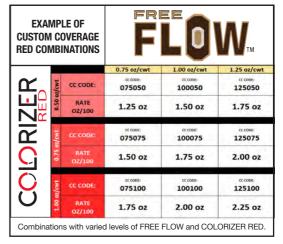

### **CUSTOM COVERAGE RED-AVAILABLE IN MULTIPLE VARIATIONS**

For example, CCR 075 050 delivers 0.75 fl oz of FREE FLOW and 0.50 fl oz of COLORIZER RED when applied at a rate of 1.25 fl oz per 100 lbs of

seed. **CCR 075050** has been widely used to enhance color of pre-colored seed treatments along with the convenience of **FREE FLOW** all in the same product.