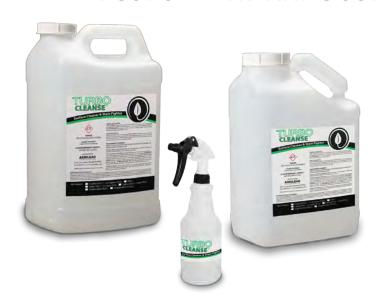

## **Package Sizes:**

- 2 x 2.5 gallon jugs
- 5 x 1 quart spray bottles
- 1 gallon jug with 1 quart spray bottle
- 15 gallon & 30 gallon drums with pour spigot Large volume users purchase drums to refill pump-up sprayers for use at multiple operational locations.