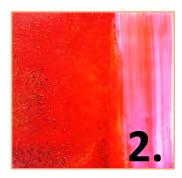

## **Stain Cleaning Demonstration** Interior of a Stained White Seed Treatment Package Drum

STEP 1. **TURBO CLEANSE** was sprayed and allowed to soak for

20 seconds.

STEP 2. Wiped and rinsed dissolved residue.

STEP 3. **TURBO CLEANSE** sprayed and repeated as needed.

FINAL! Extreme drum stain cleaned with **TURBO CLEANSE!**