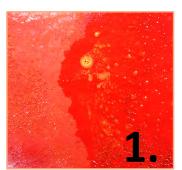

## **Stain Cleaning Demonstration** Interior of a Stained White Seed Treatment Package Drum

STEP 1. **TURBO CLEANSE** was sprayed and allowed to soak for

20 seconds.

STEP 2. Wiped and rinsed dissolved residue.