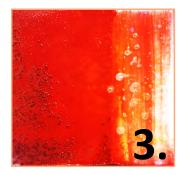

STEP 3. **TURBO CLEANSE** sprayed and repeated as needed.

FINAL! Extreme drum stain cleaned with **TURBO CLEANSE!**