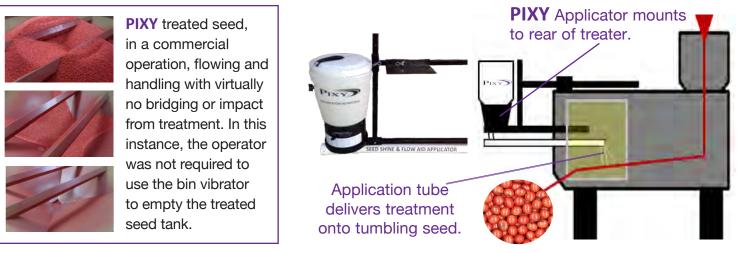

### When Applying PIXY in Continuous Treating Systems

The ideal **PIXY** application zone is within the final third of the secondary mixing (polishing drum) system after liquid seed treatment has been substantially distributed on the seed.

A simple treater mounted applicator is available and adaptable to most typical seed treating systems.