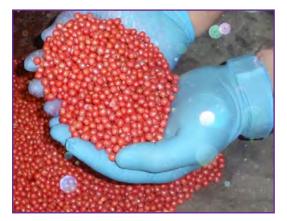

#### **PIXY<sub>m</sub> Shines Seeds Like Marbles!**

PIXY

Just a little dash of **PIXY** shines seed with a fancy appearance and smooth flowing characteristic.

A dry powdered product, **PIXY** is designed to be applied following the liquid seed treat application.

## Growers Recognize the Value of PIXY Treated Seed as Soon as They See It! Seeds Look Better and Plant Better!

PIXY SUGGESTED USE RATE: 0.2 - 0.6 oz. per 100 lbs of seed. The higher the rate, the more the shine!