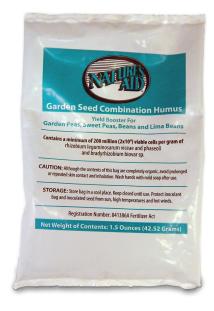

### Garden Seed Combination Humus

#### **PRINCIPAL FUNCTIONING AGENTS**

Contains a minimum of 200 million (2x10<sup>8</sup>) viable cells per gram of rhizobium leguminosarum viceae and phaseoli and bradyrhizobium biovar sp.

#### PACKAGING

200 x 1.5 ounce poly bags 50 poly bags per carton 4 cartons per case Item#: GX08

Natur'es Aid is a trademark of KALO, Inc. KALO, Inc., 13200 Metcalf Ave. Suite 250, Overland Park, KS 66213 • www.kalo.com Important: This information is not a substitute for the label. Always read and follow label instructions.